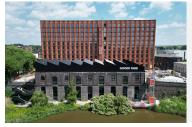

| Project & Location | Goods Yard, Stoke on Trent |
|--------------------|----------------------------|
| Number of units    | 174 units                  |
| GDV                | £50,000,000                |
| Stage of build     | Part Complete              |
| Client:            | Capital & Centric          |